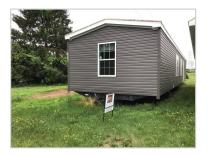

# 1119 Anders Drive, Morrisville, PA, 19067

### Overview:

This affordable home comes complete. Two bedrooms and two full baths. One bath features a walk-in shower, and the other bath has a tub. Central air and upgraded stainless steel kitchen appliances are also included. There is also an 8 x 8 custom built shed that matches the home. Built to last with great factory warranties and all LED lighting. Come see this home today or talk with our staff about a custom order.