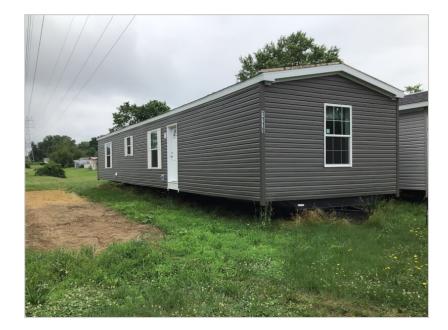

# 1119 Anders Drive, Morrisville, PA, 19067

### Overview:

This affordable home comes complete. Two bedrooms and two full baths. One bath features a walk-in shower, and the other bath has a tub. Central air and upgraded stainless steel kitchen appliances are also included. There is also an 8 x 8 custom built shed that matches the home. Built to last with great factory warranties and all LED lighting. Come see this home today or talk with our staff about a custom order.